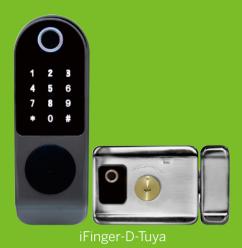

## **S4A INDUSTRIAL CO.,LIMITED**

Waterproof Smart RIM Lock For Outside Door

## **Features**

- Standard version with 4 in 1 unlocking ways: Fingerprint, password, key, card--which each of them with 100 capacity except the key, 3pcs key defaulted
- Support Wifi Tuya APP access(No need extra gateway), with unlocking records and remote control from the cell phone
- · Optional for Bluetooth APP access
- Optional for Remote control, the controller frequency is 433MHz
- Battery supported working--4X 5# Alkaline batteries. OR DC 12V power supply against your using frequency
- · With semiconductor fingerprint reader head
- · Single-cylinder and Dual cylinder provide on request
- · Its widely fit for wooden door, iron door, aluminum door, Sheet steel door, etc...

## Specifications

| Door Thickness              | 30 ~ 65mm                      |
|-----------------------------|--------------------------------|
| Surface Material            | Zinc Alloy                     |
| Color                       | Silver, Black                  |
| Fingerprint Capacity        | 100                            |
| IC Card Capacity            | 100                            |
| Door Open Tracking Capacity | 100                            |
| Lock Function               | Lock after 5 times open failed |
| Data clearing function      | Support                        |