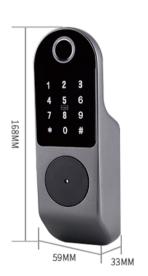

ductor fingerprint reader head
- · Single-cylinder and Dual cylinder provide on request
- · Its widely fit for wooden door, iron door, aluminum door, Sheet steel door, etc...

## Specifications

| Door Thickness              | 30 ~ 65mm                      |
|-----------------------------|--------------------------------|
| Surface Material            | Zinc Alloy                     |
| Color                       | Silver, Black                  |
| Fingerprint Capacity        | 100                            |
| IC Card Capacity            | 100                            |
| Door Open Tracking Capacity | 100                            |
| Lock Function               | Lock after 5 times open failed |
| Data clearing function      | Support                        |

## **Dimensions**